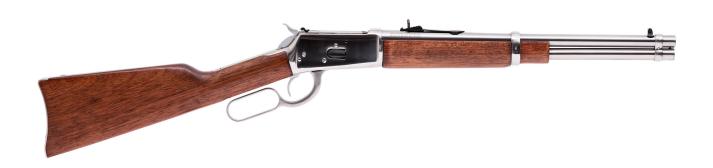

## PUMA CLASSIC LEVER ACTION

| Action System      | Lever Action                                                                                                                                                                     |
|--------------------|----------------------------------------------------------------------------------------------------------------------------------------------------------------------------------|
| Caliber            | .38SPL357MAG   .44MAG   .45COLT   44-40 WIN   .454 CASULL                                                                                                                        |
| Finish             | Black or Stainless Steel                                                                                                                                                         |
| Barrel Length      | 16" - 20"                                                                                                                                                                        |
| Stock Material     | German Beech Wood                                                                                                                                                                |
| Stock Color        | -                                                                                                                                                                                |
| Capacity           | 16" - 8 rounds (.38SPL357MAG   .44MAG   .45COLT   44-40 WIN) and 7 rounds (.454 Casull) 20" - 10 rounds (.38SPL357MAG   .44MAG   .45COLT   44-40 WIN) and 9 rounds (.454 Casull) |
| Safety System      | Thumb Safety                                                                                                                                                                     |
| Sights             | Buckhorn rear and large brass bead front sight                                                                                                                                   |
| Scope Weaver Style | No                                                                                                                                                                               |
| Dovetail           | No                                                                                                                                                                               |
| Picatinny Rail     | Optional feature                                                                                                                                                                 |
| Threaded Barrel    | No                                                                                                                                                                               |
| Heavy Barrel       | No                                                                                                                                                                               |
| Choke              | No                                                                                                                                                                               |